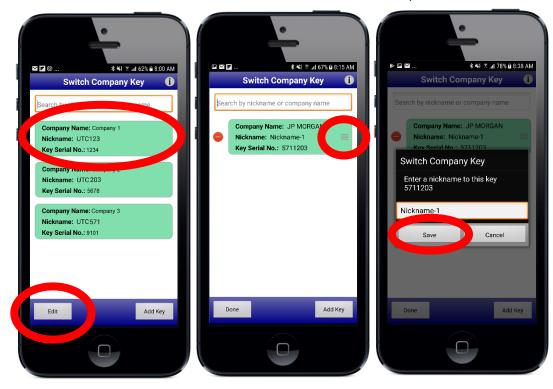

### Company Keys - How to Edit

3. Select a key to edit, select **Edit**, select the hamburger menu, then enter edits and select **Save** 

Note: An active cellular or Wi-Fi data connection is required.