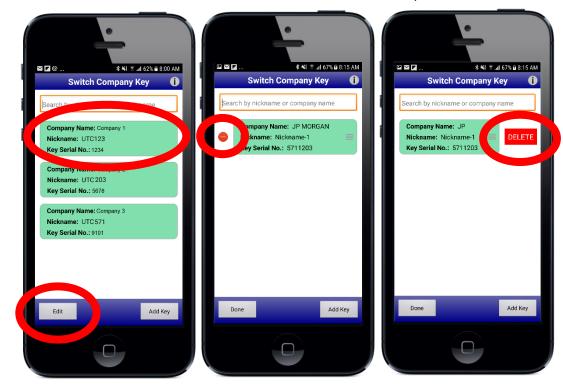

#### Company Keys - How to Delete

 Select a key to delete, select Edit, select the red circle, then select Delete

Note: An active cellular or Wi-Fi data connection is required.