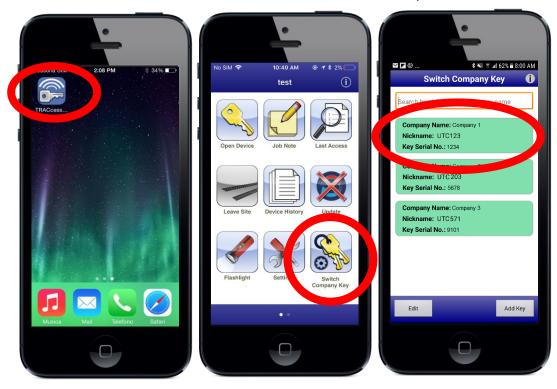

### Company Keys - How to Switch

1. Open the app, select **Switch Company Key**, then select which key to switch to

**Note:** An active cellular or Wi-Fi® data connection is required.