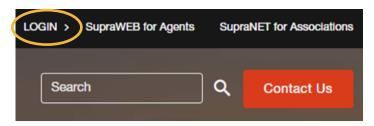

## IMPORTANT! Login links to SupraWEB and SupraNET have moved!

Clear, consistent ways to reach us - look for the orange "Contact Us" button throughout the site.

Self-serve Tips & Support area with how-to videos and documents, FAQs, and troubleshooting info – we've made it easy to browse, search, and filter our comprehensive resources to get help.