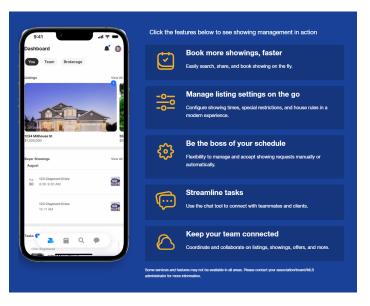

Interactive product demos for eKEY®, eKEY Pro, and BrokerBay apps – preview popular tools and features as they happen on-screen.

Upper navigation links to other Supra segments – TRACcess commercial products and Automotive products. If you land in those segments, it's easy to get back to the Real Estate world – just click the Supra logo or the Real Estate tab in the upper left.