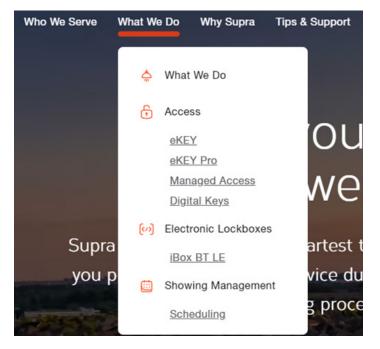

Supra eKEY -Authorize the eKEY App

Supra eKEY -Locating Serial Number

Supra eKEY -Showing Notifications -Enable and View

Supra eKEY -Showing Notifications (location services)

Supra eKEY -

**Payment** 

Management

Interactive product demos for eKEY®, eKEY Pro, and BrokerBay apps – preview popular tools and features as they happen on-screen.

Upper navigation links to other Supra segments – TRACcess commercial products and Automotive products. If you land in those segments, it's easy to get back to the Real Estate world – just click the Supra logo or the Real Estate tab in the upper left.