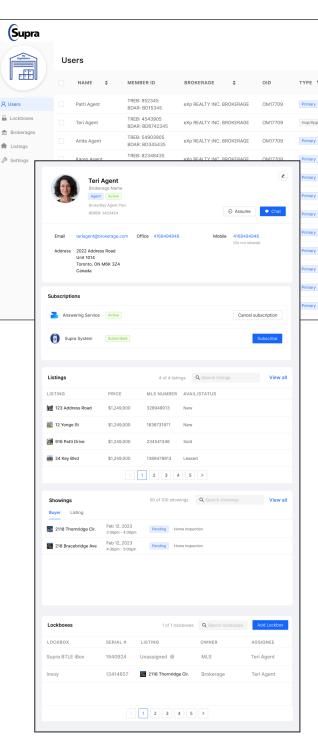

One convenient home seamlessly integrates access with showing management, plus more digital services to grow with you.

- Easy user management simplifies tasks view information the way you want to see it, on one screen, and search on any field or filter columns.
- Simplified mobile key signup streamlines new subscriptions – offer flexibility of self-serve convenience or white-glove service for activations.
- Quick lockbox assignment saves time use a barcode scanner on box or carton, great for distributing multiple lockboxes.
- Tools keep you connected simply "assume" any agent or office in the system to provide support. Use one-click chat to message any staff, agent, or broker in your organization.

### Member services will never be the same

The Supra One platform provides a whole new administrator system. It's built to greatly reduce staff time – from new member setup to lockbox assignments and reporting. Enjoy a modern, intuitive experience designed to enhance your workflows and ease administrative burdens.

- Enhanced reporting provides insights in a snap

   easily build custom reports by selecting and filtering on any column and details, then quickly export to csv format.
- Seamless cooperation with other organizations – easily find and manage cooperating keys and lockboxes, plus see agent status at a glance.
- Flexible managed access options offer ultimate convenience and accountability – non-member agent plus several key types for inspectors, contractors, stagers, and more.
- Elevated system performance delivers speed and security – the platform is built on a modern foundation to ensure reliability, while adhering to robust cybersecurity standards.

### **Supra One Platform**

Tailor the user view to your needs and search on any field or filter columns