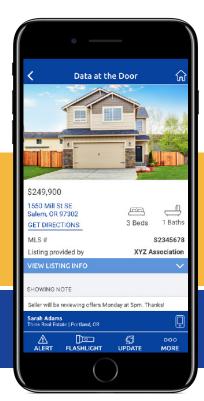

# Data at the Door

Get seamless access to MLS data for a specific listing

Become an instant expert on a property

and real-time showing notes at the door with Supra eKEY® to open a lockbox. With data at the door integrated into the eKEY app, there's no need to carry printouts or switch to other apps to find information during a showing. Everything you need is in one place with MLS highlights for that listing at your fingertips.

- View real-time data at the door, including listing data plus a listing photo and current property notes.
- Data displays automatically when keybox is opened.
- Listing agents can provide last-minute instructions to showing agent about the property—without visiting the property.
- Buyer's agents view the latest showing notes as they enter the property.
- Most recent data at the door is stored in eKEY app for easy reference later in the showing.

#### **Deliver real-time info to showings**

Listing agents can put current information about the listing into the hands of the buyer's agent when they most need it—when they are walking in the door. Real-time showing notes can be created at the SupraWEB agent website.