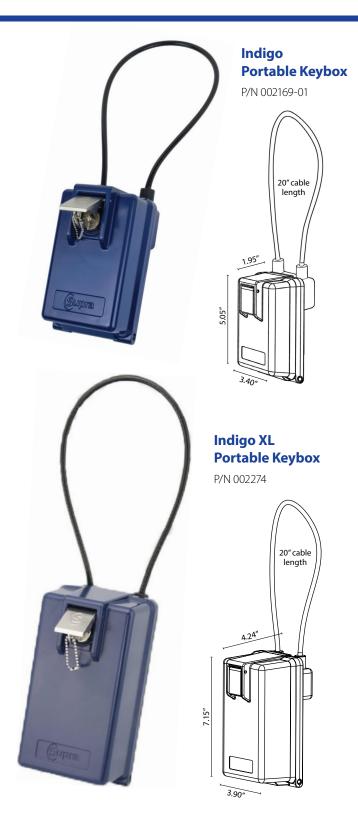

## Versatile key storage solutions for vehicles

The Indigo® Portable KeyBox helps you put customers behind the wheel quickly, providing access to keys right at the vehicle. Included with a stainless steel cable hanger for ultimate portability, the Indigo KeyBox can be easily attached outside or inside vehicles. It is especially suited for situations where hanging a KeyBox on a window is not practical such as on tall vehicles, or in uses with side-sliding windows such as RVs. The Indigo KeyBox keeps salespeople with customers, offering a convenient way to access keys.

The Indigo Portable KeyBox uses a proprietary Title key system which allows access only by those with a properly-coded key. It is built with an aerospace aluminum alloy shell, is ultra lightweight and has the largest storage capacity of any of Supra's mechanical KeyBoxes.

## **Features**

- Two sizes available for multiple keys and remote devices
- Secured Title lock
- 20" flexible cable with quick-release lever that is secured inside the locked KeyBox
- Snap-shut design: no key required to close KeyBox