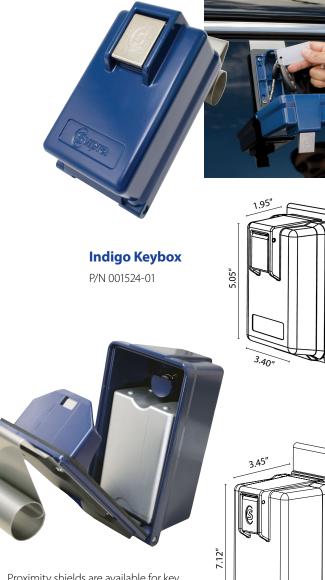

## The lightweight Indigo makes vehicle key storage a snap

The Indigo mechanical keybox for the automotive market helps you focus on sales and customers, providing easy key control. Built with an aerospace aluminum alloy shell, the Indigo is ultra lightweight and has the largest storage capacity of any of Supra's keyboxes.

The Indigo keybox was designed specifically for automotive dealerships that remove keys nightly. This design incorporates a snap-shut locking feature and proprietary Title key system which allows access only by those with a properly-coded key.

For nightly key removal, the snap-shut closure makes vehicle key storage more efficient. At night, dealership lot attendants open the Indigo keybox using their Title key and retrieve the vehicle keys. Overnight, the box is left open on the vehicle. The next morning, lot attendants place the vehicle keys inside the keybox and simply snap it shut. No master key is required.

## **Features**

- Ultra-lightweight aerospace material
- Two sizes available for multiple keys and remote devices
- Snap-shut design: No key required to close
- Secured Title lock
- Durable construction