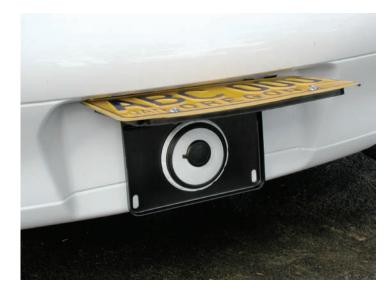

## **Data Sheet**

The Hinged License Plate Frame makes Elante<sup>®</sup> the one-size-fits-all solution for fleet managers. The Elante key storage tube can be installed right behind the license plate for concealed access without drilling visible holes. The Hinged License Plate Frame is ideal for passenger cars or trucks where space for permanent installment is limited. Elante can now provide convenience and quick access to every type of fleet vehicle for preventive maintenance servicing.

### **Features**

- Hides Elante from view
- Spaces Elante from car body
- Conceals drilled hole for vehicle resale
- Frame can flip up or down

#### **Benefits**

- · Fits variety of vehicles
- Easy access
- Easy to install