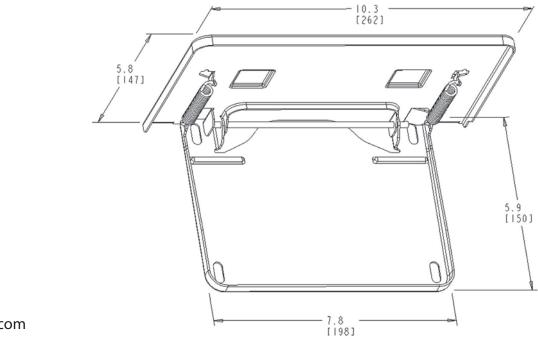

### **Features**

- Hides Elante from view
- Spaces Elante from car body
- Conceals drilled hole for vehicle resale
- Frame can flip up or down

#### **Benefits**

- · Fits variety of vehicles
- Easy access
- Easy to install