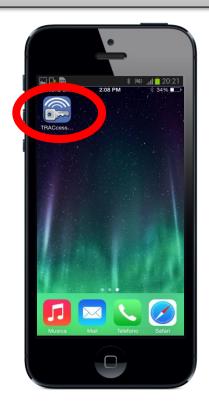

# Android Apple

- Turn ON the TRACcess device.
- 2. Tap the TRACcess eKEY app icon.
- 3. Tap **Open Device**.
- 4. Enter the PIN code.
- 5. Tap Begin.
- 6. Open the TRACcess device.

2. Tap the TRACcess eKEY app icon