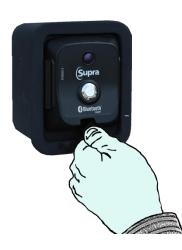

### Open a TRACcess BT Smart Device

## Android Apple

- Turn ON the TRACcess device.
- 2. Tap the TRACcess eKEY app icon.
- 3. Tap Open Device.
- 4. Enter the PIN code.
- 5. Tap Begin.
- 6. Open the TRACcess device.

### 3. Tap Open Device