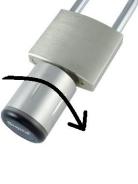

## Open a TRACcess BT Smart Device

# Android Apple

- 1. Turn ON the TRACcess device.
- 2. Tap the TRACcess eKEY app icon.
- 3. Tap Open Device.
- 4. Enter the PIN code.
- 5. Tap Begin.
- 6. Open the TRACcess device.

6. Open the TRACcess device