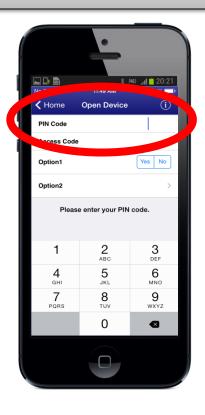

## Android Apple

- 1. Turn ON the TRACcess device.
- 2. Tap the TRACcess eKEY app icon.
- 3. Tap Open Device.
- Enter the PIN code.
- 5. Tap Begin.
- 6. Open the TRACcess device.

4. Enter the PIN code