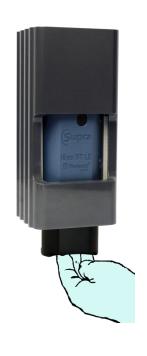

### Open a TRACcess BT Smart Device

## Android Apple

- 1. Turn ON the TRACcess device.
- 2. Tap the TRACcess eKEY app icon.
- 3. Tap Open Device.
- Enter the PIN code.
- 5. Tap Begin.
- 6. Open the TRACcess device.

4. Enter the PIN code