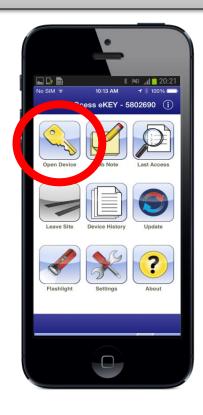

## Open a TRACcess BT Smart Device

## Android™ Apple®

- Turn ON the TRACcess device.
- 2. Tap the TRACcess eKEY app icon.
- 3. Tap Open Device.
- 4. Enter the PIN code.
- 5. Tap Begin.
- 6. Open the TRACcess device.

1. Turn ON the TRACcess device





### Open a TRACcess BT Smart Device

# Android Apple

- Turn ON the TRACcess device.
- 2. Tap the TRACcess eKEY app icon.
- 3. Tap **Open Device**.
- 4. Enter the PIN code.
- 5. Tap Begin.
- 6. Open the TRACcess device.

2. Tap the TRACcess eKEY app icon





### Open a TRACcess BT Smart Device

## Android Apple

- Turn ON the TRACcess device.
- 2. Tap the TRACcess eKEY app icon.
- 3. Tap Open Device.
- 4. Enter the PIN code.
- 5. Tap Begin.
- 6. Open the TRACcess device.

### 3. Tap Open Device





### Open a TRACcess BT Smart Device

## Android Apple

- 1. Turn ON the TRACcess device.
- 2. Tap the TRACcess eKEY app icon.
- 3. Tap Open Device.
- Enter the PIN code.
- 5. Tap Begin.
- 6. Open the TRACcess device.

4. Enter the PIN code





### Open a TRACcess BT Smart Device

## Android Apple

- 1. Turn ON the TRACcess device.
- 2. Tap the TRACcess eKEY app icon.
- 3. Tap **Open Device**.
- 4. Enter the PIN code.
- 5. Tap **Begin**.
- 6. Open the TRACcess device.

### 5. Tap Begin





## Open a TRACcess BT Smart Device

# Android Apple

- 1. Turn ON the TRACcess device.
- 2. Tap the TRACcess eKEY app icon.
- 3. Tap Open Device.
- 4. Enter the PIN code.
- 5. Tap Begin.
- 6. Open the TRACcess device.

6. Open the TRACcess device











## For the latest information, visit us at