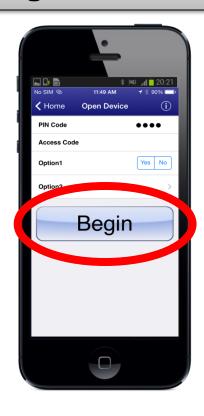

### Open a TRACcess BT Smart Device

## Android Apple

- 1. Turn ON the TRACcess device.
- 2. Tap the TRACcess eKEY app icon.
- 3. Tap **Open Device**.
- 4. Enter the PIN code.
- 5. Tap **Begin**.
- 6. Open the TRACcess device.

### 5. Tap Begin