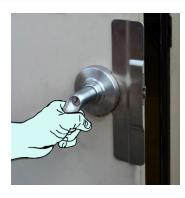

## Open a TRACcess BT Smart Device

# Android Apple

- 1. Turn ON the TRACcess device.
- 2. Tap the TRACcess eKEY app icon.
- 3. Tap Open Device.
- 4. Enter the PIN code.
- 5. Tap Begin.
- 6. Open the TRACcess device.

6. Open the TRACcess device