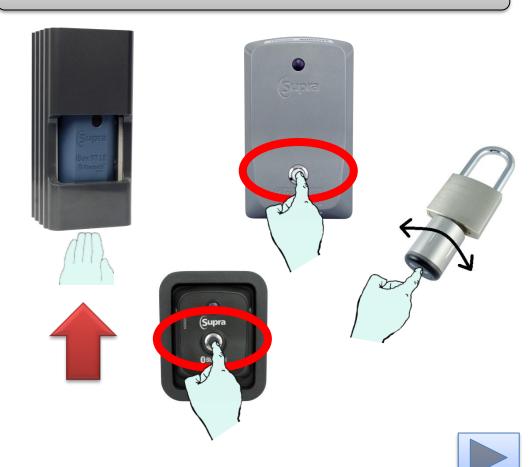

## Open a TRACcess BT Smart Device

## Android™ Apple®

- Turn ON the TRACcess device.
- 2. Tap the TRACcess eKEY app icon.
- 3. Tap Open Device.
- 4. Enter the PIN code.
- 5. Tap Begin.
- 6. Open the TRACcess device.

1. Turn ON the TRACcess device

### Open a TRACcess BT Smart Device

# Android Apple

- Turn ON the TRACcess device.
- 2. Tap the TRACcess eKEY app icon.
- 3. Tap **Open Device**.
- 4. Enter the PIN code.
- 5. Tap Begin.
- 6. Open the TRACcess device.

2. Tap the TRACcess eKEY app icon

## Android Apple

- Turn ON the TRACcess device.
- 2. Tap the TRACcess eKEY app icon.
- 3. Tap Open Device.
- 4. Enter the PIN code.
- 5. Tap Begin.
- 6. Open the TRACcess device.

### 3. Tap Open Device

## Android Apple

- 1. Turn ON the TRACcess device.
- 2. Tap the TRACcess eKEY app icon.
- 3. Tap Open Device.
- Enter the PIN code.
- 5. Tap Begin.
- 6. Open the TRACcess device.

4. Enter the PIN code

## Android Apple

- 1. Turn ON the TRACcess device.
- 2. Tap the TRACcess eKEY app icon.
- 3. Tap **Open Device**.
- 4. Enter the PIN code.
- 5. Tap **Begin**.
- 6. Open the TRACcess device.

# Android Apple

- 1. Turn ON the TRACcess device.
- 2. Tap the TRACcess eKEY app icon.
- 3. Tap Open Device.
- 4. Enter the PIN code.
- 5. Tap Begin.
- 6. Open the TRACcess device.

6. Open the TRACcess device