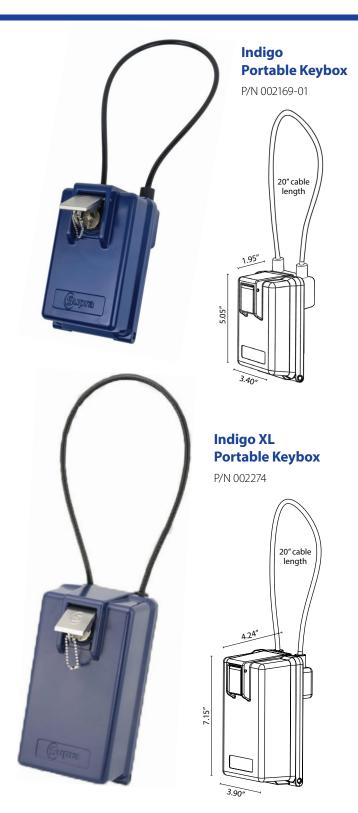

## Versatile key storage solutions for vehicles

The Indigo® Portable KeyBox helps you put customers behind the wheel quickly, providing access to keys right at the vehicle. Included with a stainless steel cable hanger for ultimate portability, the Indigo KeyBox can be easily attached outside or inside vehicles. It is especially suited for situations where hanging a KeyBox on a window is not practical such as on tall vehicles, or in uses with side-sliding windows such as RVs. The Indigo KeyBox keeps salespeople with customers, offering a convenient way to access keys.

The Indigo Portable KeyBox uses a proprietary Title key system which allows access only by those with a properly-coded key. It is built with an aerospace aluminum alloy shell, is ultra lightweight and has the largest storage capacity of any of Supra's mechanical KeyBoxes.

## **Features**

- Two sizes available for multiple keys and remote devices
- Secured Title lock
- 20" flexible cable with quick-release lever that is secured inside the locked KeyBox
- Snap-shut design: no key required to close KeyBox

## **Benefits**

- Keys stay with the vehicle throughout the sales and service process
- Portable KeyBox design for convenient access in a range of applications such as recreational vehicles, semi-trucks, tall vehicles, motorcycles, and even boats
- Cable hanger can easily attach KeyBox to handy locations – mirrors, grab bars, railings, seatbelt clasps, and steering wheels