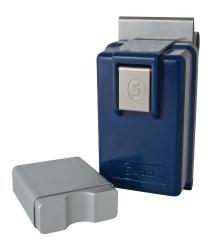

## Proximity Shield for Indigo® Keybox

## Block the signal from a smart key

Durable proximity shields from Supra contain the signal from keyless-entry devices. The shield enables you to store the keys safely within your Indigo keybox without releasing an "open" signal to unlock the car.

The proximity shield fits easily inside the Indigo keybox, holding a variety of key shapes and sizes. Constructed of lightweight aluminum, the shield encases the keyless-entry key so that "open" signals cannot be transmitted to the vehicle.