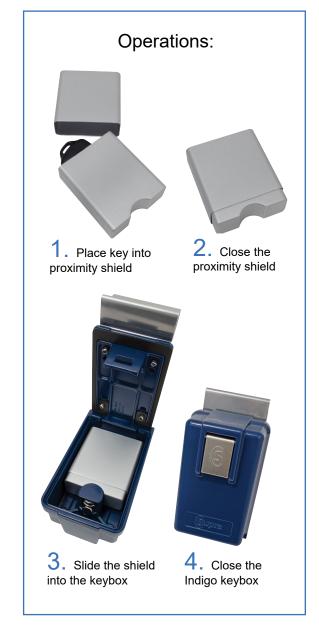

The proximity shield fits easily inside the Indigo keybox, holding a variety of key shapes and sizes. Constructed of lightweight aluminum, the shield encases the keyless-entry key so that "open" signals cannot be transmitted to the vehicle.

## Features:

- Spacious Interior
- · Blocks the vehicle entry signal
- · Lightweight aluminum
- · Simple operation