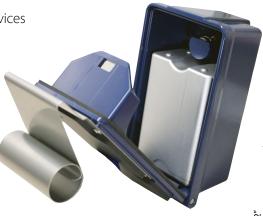

For nightly key removal, the snap-shut closure makes vehicle key storage more efficient. At night, dealership lot attendants open the Indigo keybox using their Title key and retrieve the vehicle keys. Overnight, the box is left open on the vehicle. The next morning, lot attendants place the vehicle keys inside the keybox and simply snap it shut. No master key is required.

## **Features**

- Ultra-lightweight aerospace material
- Two sizes available for multiple keys and remote devices
- Snap-shut design: No key required to close
- Secured Title lock
- Durable construction