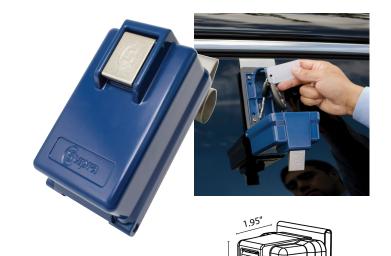

## The lightweight Indigo makes vehicle key storage a snap

The Indigo mechanical keybox for the automotive market helps you focus on sales and customers, providing easy key control. Built with an aerospace aluminum alloy shell, the Indigo is ultra lightweight and has the largest storage capacity of any of Supra's keyboxes.

The Indigo keybox was designed specifically for automotive dealerships that remove keys nightly. This design incorporates a snap-shut locking feature and proprietary Title key system which allows access only by those with a properly-coded key.

For nightly key removal, the snap-shut closure makes vehicle key storage more efficient. At night, dealership lot attendants open the Indigo keybox using their Title key and retrieve the vehicle keys. Overnight, the box is left open on the vehicle. The next morning, lot attendants place the vehicle keys inside the keybox and simply snap it shut. No master key is required.