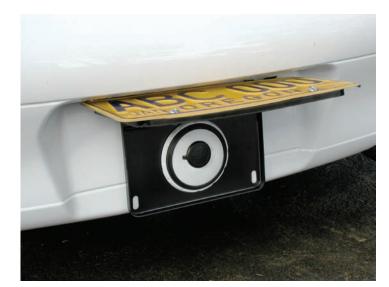

### Data Sheet

The Hinged License Plate Frame makes Elante<sup>®</sup> the one-size-fits-all solution for fleet managers. The Elante key storage tube can be installed right behind the license plate for concealed access without drilling visible holes. The Hinged License Plate Frame is ideal for passenger cars or trucks where space for permanent installment is limited. Elante can now provide convenience and quick access to every type of fleet vehicle for preventive maintenance servicing.

#### **Features**

- Hides Elante from view
- Spaces Elante from car body
- Conceals drilled hole for vehicle resale
- Frame can flip up or down

#### **Benefits**

- · Fits variety of vehicles
- Easy access
- Easy to install