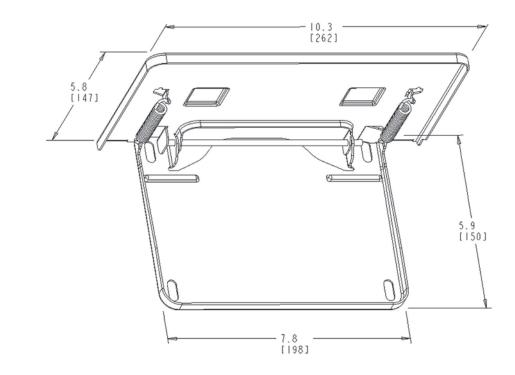

#### **Features**

- Hides Elante from view
- Spaces Elante from car body
- Conceals drilled hole for vehicle resale
- Frame can flip up or down

#### **Benefits**

- · Fits variety of vehicles
- Easy access
- Easy to install