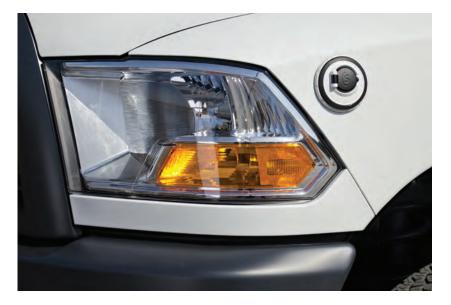

## Features

- Concealed storage tube
- Exterior harmonizes with vehicle design
- White color matches most commercial and industrial fleets
- Large containment capacity
- Cast metal construction
- · Exclusive keyway assigned to each fleet
- Excellent weather resistance
- Installs permanently in minutes

## Elante Keeps Your Keys Where They're Needed

800-547-0252 www.suprasystems.com fleetsales@carrier.com ©2022 Carrier. All Rights Reserved 12.13.22