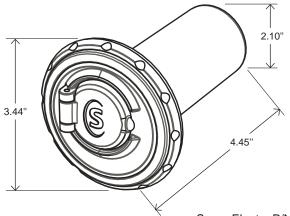

Elante is a solid metal key storage tube designed specifically for automotive fleet key applications. Designed with input from fleet managers and fleet

Supra Elante: P/N 002243